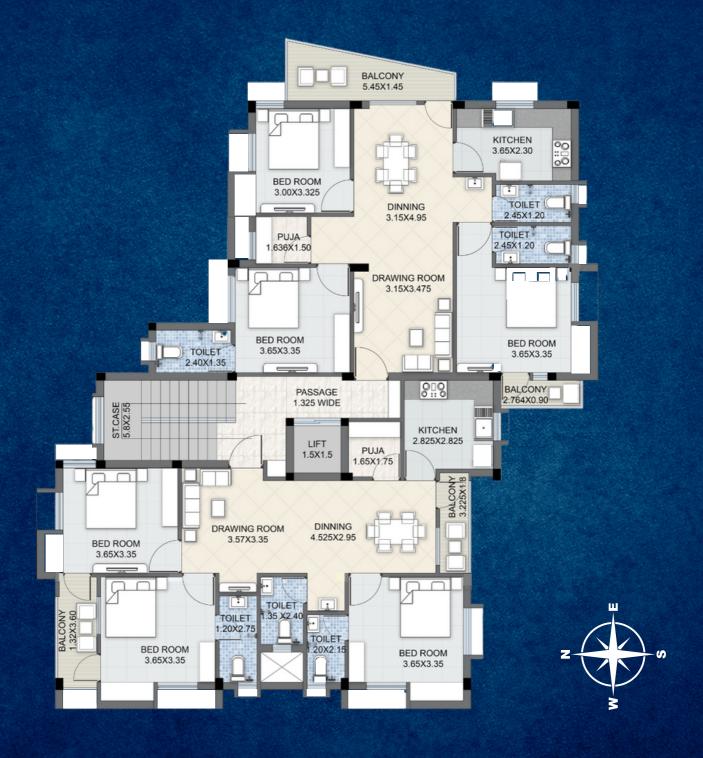

## TYPICAL FLOOR PLAN

| Flat No                  | Carpet Area | Built up Area | Super Builtup Area |
|--------------------------|-------------|---------------|--------------------|
|                          | ( in sqft)  | ( in sqft)    | ( in sqft)         |
| 101- 401<br>&<br>102-402 | 1090        | 1283          | 1732               |