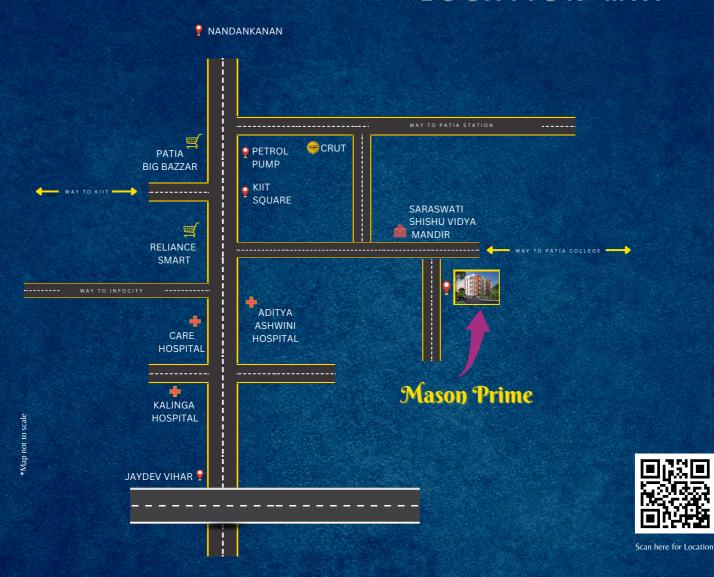

### LOCATION MAP

## KEY LANDMARK

- Railway Station
- Banks
- **Shopping Malls**
- Hospitals
- School
- Engineering Colleges
- **IT Parks**
- **Bus Stand**

- Patia
- PNB, Axis Bank, SBI, BOI
- Bigbazar, Reliance Super, Pantlaoons, MAX Fashion
- KIIMS,LV Prasad,Aditya Care Kalinga, Hemalata, Utkala
- Sai International, DAV, Xavier, ODM, VEMS, SSVM
- KIIT, Silicon, CEB, Trident, etc.
- Management Colleges BIITM, USBM, Srusti Academy, etc.
  - Infosys, TCS & Wipro
  - Mo Bus Depot. (Capital Region Urban Transport)