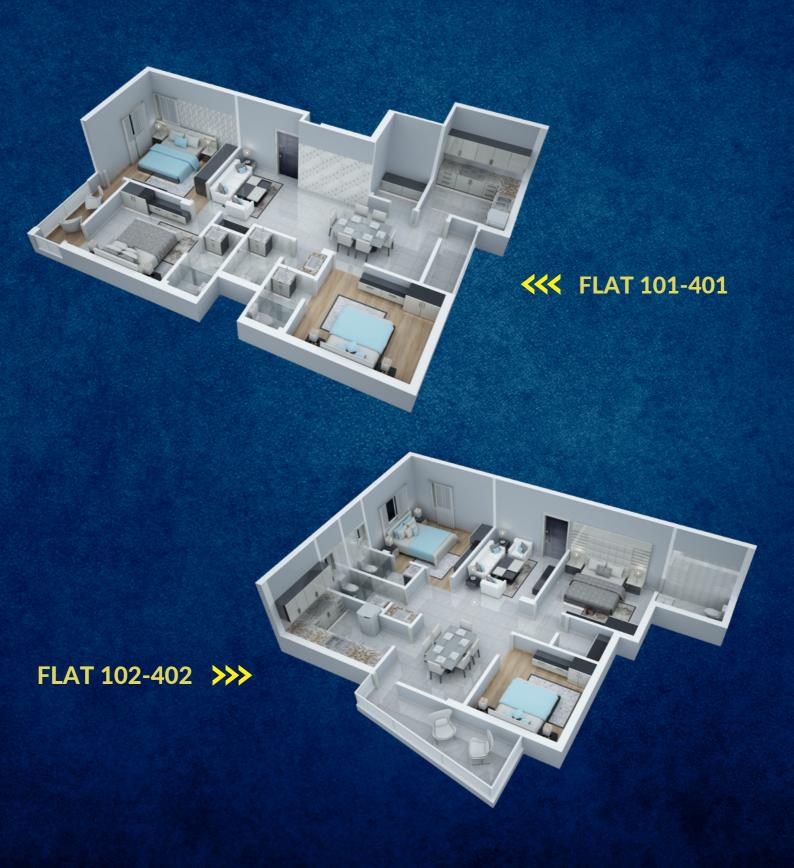

## TYPICAL FLOOR PLAN

| Flat No                  | Carpet Area | Built up Area | Super Builtup Area |
|--------------------------|-------------|---------------|--------------------|
|                          | ( in sqft)  | ( in sqft)    | ( in sqft)         |
| 101- 401<br>&<br>102-402 | 1090        | 1283          | 1732               |

## ISOMETRIC VIEW