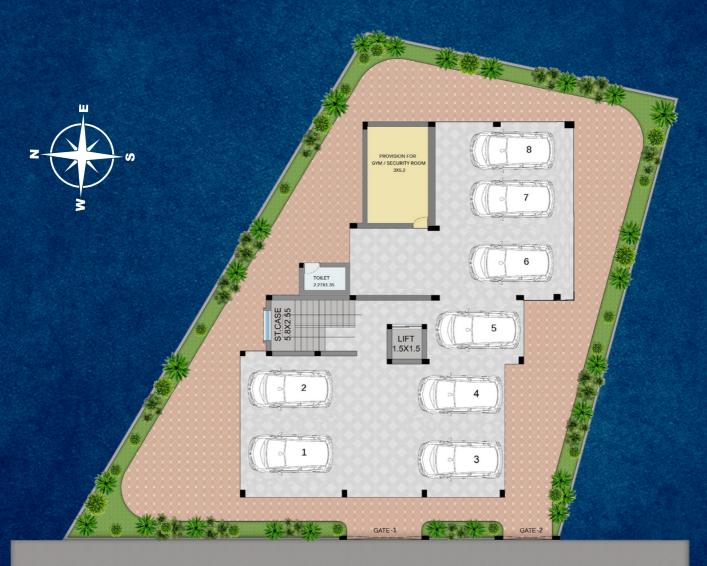

# PARKING VIEW

20'-0" WIDE ROAD

#### PARKING MANAGEMENT

 Entire parking is well designed to suit the 2/4 wheeler parks with required parking signage.