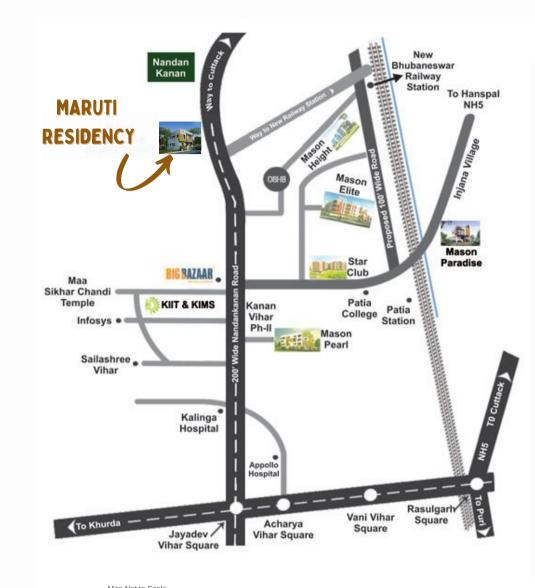

### **KEY LAND MARK**

- Railway Station New Bhubaneswar
- Banks BOI,PNB,SBI,HDFC
- Shopping Mall Bigbazar, Reliance Fresh, Lalchnd Jwellers
- Medicals KIIM,L.V. Prasad, Aditya Care & Kalinga Hospital
- School VEMS, ODM, Xavier, DAV, Sai International, etc.
- Engineering Colleges KIIT, Silicon, CEB, Trident, etc.
- Management College- BIITM, USBM, Srusti Academy, etc.
- IT Parks- Infosys,TCS, Wipro & etc.

## **LOCATION MAP**

Developer: