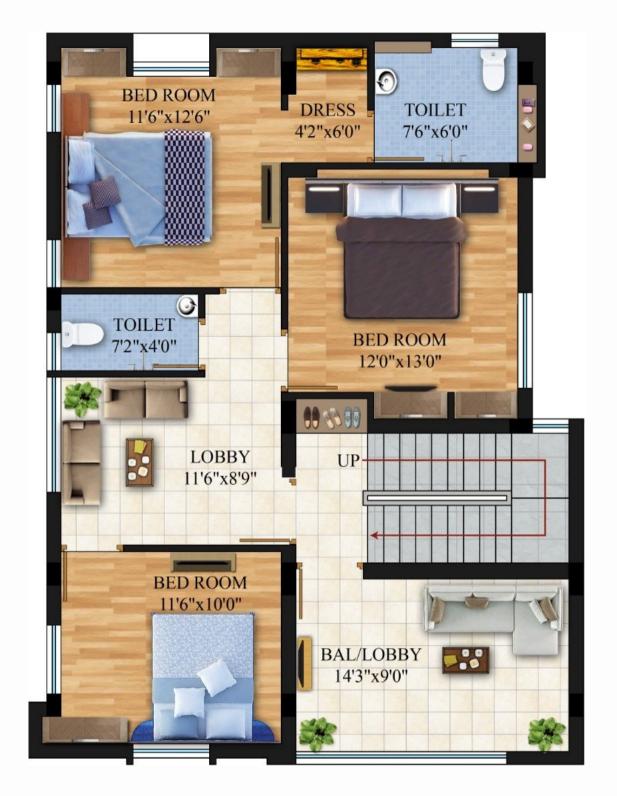

ate(India) Pvt. Ltd. is a popular name among the scores of builders at temple city Bhubaneswar that stands for supreme quality at an affordable price.It strongly believes in beauty & comfort.It has many ongoing & upcoming projects.

All of our projects ensure high quality construction, proper communication  $\vartheta$  excellent address of finest living at affordable cost. We believe in translating a dream into reality of owning a house of your own. A confidence gained from our esteemed customers throughout several countries of the Globe, which are the real reward to us. A trust which metro appreciates  $\vartheta$  reciprocates with undaunted faith and untiring spirit.

It has many more miles to go.....Many more promises to keep









# **GROUND FLOOR PLAN**

BUILT UP AREA= 890 SQFT



# **FIRST FLOOR PLAN**

BUILT UP AREA = 890 SQFT

**PLOT AREA =1200 SQFT** 

### **SPECIFICATIONS**

#### Structure:

• RCC Framed Structure. Fly Ash brick for walls.

## Flooring:

- Drawing, Dining, Bedrooms, Kitchen and Balcony shall be of 2'x2' vitrified tiles.
- and kitchen platform shall be of polished granite top. Toilet shall be of antiskid
- ceramic tiles.
- Staircase shall be of Granite and Parking areas shall be of chequered tiles.

#### Kitchen:

• Ceramic tile up to 2' above the counter and kitchen top platform will be Granite.

#### **Toilet:**

• Ceramic tile up to 7' height of dado.

#### Doors:

• The frame of doors shall be of sal wood frame for all floors& the doors shall be of moulded panel doors with skin sheets. Toilets shall be of FRP (fiber reinforced plastic) doo