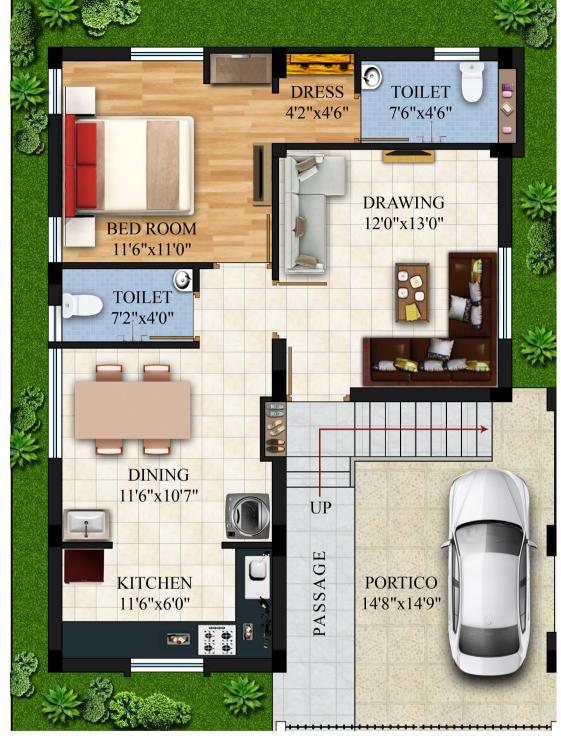

duplex Bungalows & residential apartments.Mason estate(India) Pvt. Ltd. is a popular name among the scores of builders at temple city Bhubaneswar that stands for supreme quality at an affordable price.It strongly believes in beauty & comfort.It has many ongoing & upcoming projects.

All of our projects ensure high quality construction, proper communication  $\vartheta$  excellent address of finest living at affordable cost. We believe in translating a dream into reality of owning a house of your own. A confidence gained from our esteemed customers throughout several countries of the Globe, which are the real reward to us. A trust which metro appreciates  $\vartheta$  reciprocates with undaunted faith and untiring spirit.

It has many more miles to go.....Many more promises to keep









# **GROUND FLOOR PLAN**

BUILT UP AREA= 890 SQFT



# **FIRST FLOOR PLAN**

BUILT UP AREA = 890 SQFT

**PLOT AREA =1200 SQFT** 

### **SPECIFICATIONS**

#### Structure:

• RCC Framed Structure. Fly Ash brick for walls.

## Flooring:

- Drawing, Dining, Bedrooms, Kitchen and Balcony shall be of 2'x2' vitrified tiles.
- and kitchen platform shall be of polished granite top. Toilet shall be of antiskid
- ceramic tiles.
- Staircase shall be of Granite and Parking areas shall be of chequered tiles.

#### Kitchen:

• Ceramic tile up to 2' above the counter and kitchen top platform will be Granite.

#### **Toilet:**

• Ceramic tile up to 7' height of dado.

#### Doors:

• The frame of doors shall be of sal wood frame for all floors& the doors shall be of moulded panel doors with skin sheets. To